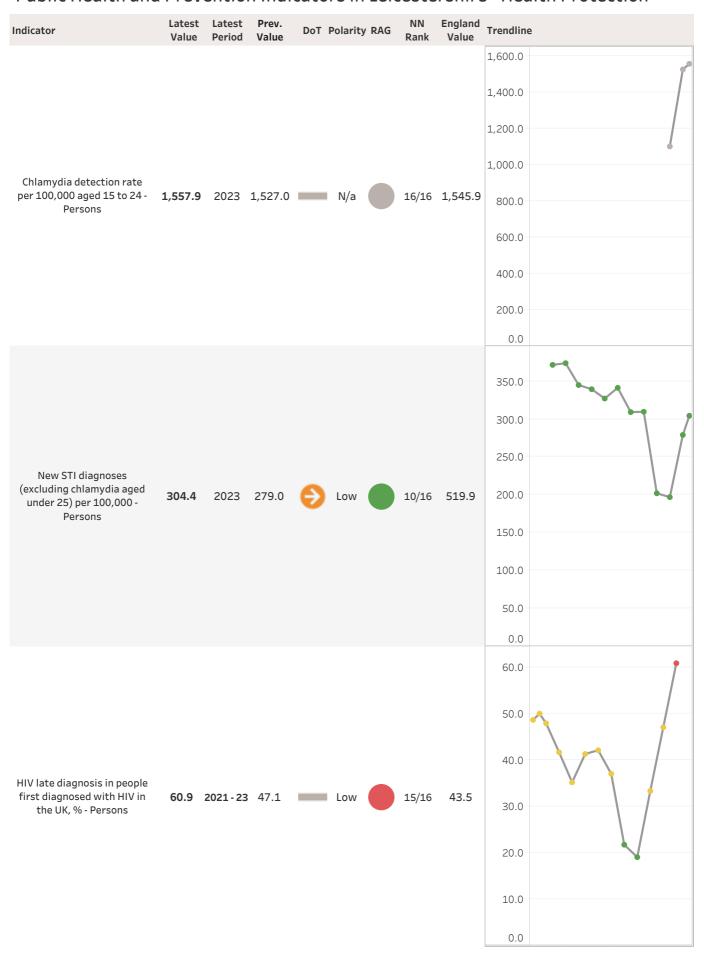

#### Public Health and Prevention Indicators in Leicestershire

This dashboard presents performance data for Leicestershire on a range of Public Health and prevention indicators. The indicators included cover life expectancy, health improvement, health protection and healthcare and mortality.

#### Notes:

- -Indicator 'HIV late diagnosis in people first diagnosed with HIV in the UK' should have a red RAG for 2010-12.
- -Indicators 'Successful completion of drug treatment: opiate users' and 'Successful completion of drug treatment: non opiate users' present figures for Leicestershire and Rutland combined.