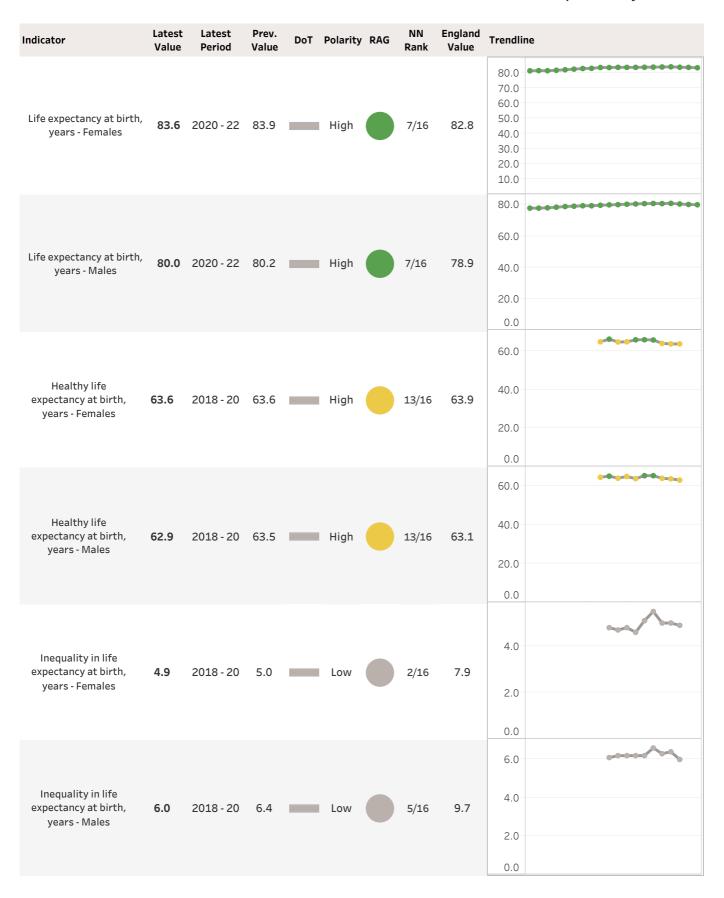

ost recent five time periods.

**RAG:** Statistical significance compared to England or Benchmark.

**Trendline:** The scale and range of the vertical axis of each line graph changes in line with the values presented, where charts have a small axis range this can result in small differences between values appearing more considerable.

#### Notes:

- -Indicator 'HIV late diagnosis in people first diagnosed with HIV in the UK' should have a red RAG for 2010-12.
- -Indicators 'Successful completion of drug treatment: opiate users' and 'Successful completion of drug treatment: non opiate users' present figures for Leicestershire and Rutland combined.



Source: OHID, https://fingertips.phe.org.uk/ - December 2024

## Public Health and Prevention Indicators in Leicestershire - Life Expectancy



# Public Health and Prevention Indicators in Leicestershire - Health Improvement

| ndicator                                                   | Latest<br>Value | Latest<br>Period   | Prev.<br>Value | DoT        | Polarity  | RAG | NN<br>Rank | England<br>Value | Trendlin   | e